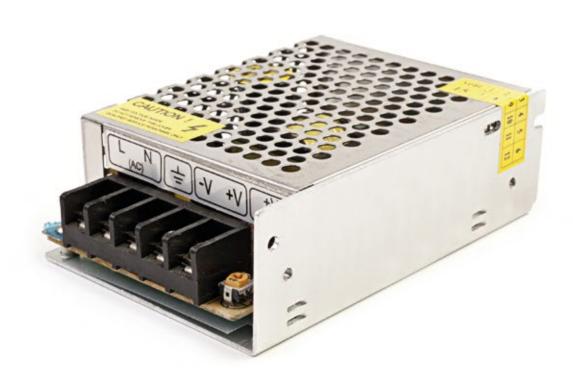

## DATASHEET SWITCHING POWER SUPPLY DC 12V / 3.33A - 40W

MODEL: VS-YGY-123340 EAN CODE: 8056459417304

## **SPECIFICATION**

| Specification                |                                  |
|------------------------------|----------------------------------|
| Output voltage               | DC 12V                           |
| Output voltage control range | 11V - 13.8V                      |
| Output current               | 3.33A                            |
| Output power                 | 40W                              |
| Input voltage                | 100-240VAC/ 50Hz/60Hz            |
| Operation temperature        | -10°C to +50°C                   |
| Storage Temperature          | -20°C to +60°C                   |
| Shell Material               | Metal case / Aluminum base       |
| Ambient Humidity             | 0~95% Non-Condensation           |
| Dimensions                   | 110 x 78 x 36mm                  |
| Weight                       | 185g                             |
| Protection                   | Shortage, Overload, Over Voltage |